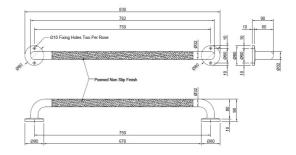

## SMR332P

750mm Straight Peened Grab Rail

## **Specification**

| Material       | #304 Stainless Steel - 32mmØ                                               |
|----------------|----------------------------------------------------------------------------|
| Finish         | Satin Stainless Steel<br>Peeneed Non Slip Finish                           |
| Mounting       | Concealed Fix - 80mmØ Mount                                                |
| Dimensions     | SMR332P - 750mm C to C                                                     |
| Also Available | SMR327P - 300mm C to C<br>SMR330P - 450mm C to C<br>SMR331P - 600mm C to C |
| Related Video  | Stainless Steel Cleaning & Maintenance                                     |